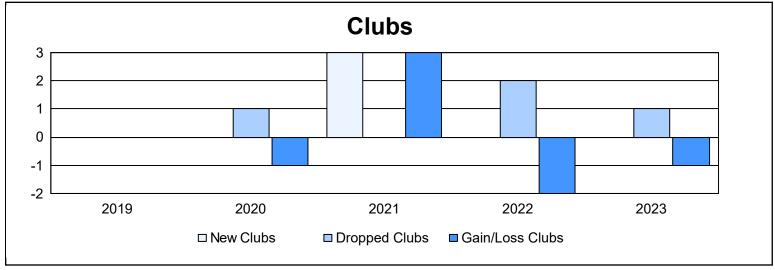

District 110BN As of June 2023 Cumulative

| Year      | New<br>Clubs | Dropped<br>Clubs | Gain/<br>Loss<br>Clubs | New<br>Members | Charter<br>Members | Reinstate<br>Members | Transfer<br>Members | Total<br>Member<br>Added | Total<br>Members<br>Dropped | Gain/<br>Loss<br>Members |
|-----------|--------------|------------------|------------------------|----------------|--------------------|----------------------|---------------------|--------------------------|-----------------------------|--------------------------|
| 2018-2019 | 0            | 0                | 0                      | 86             | 0                  | 3                    | 19                  | 108                      | 197                         | -89                      |
| 2019-2020 | 0            | 1                | -1                     | 109            | 1                  | 23                   | 13                  | 146                      | 169                         | -23                      |
| 2020-2021 | 3            | 0                | 3                      | 45             | 61                 | 5                    | 7                   | 118                      | 97                          | 21                       |
| 2021-2022 | 0            | 2                | -2                     | 50             | 0                  | 7                    | 6                   | 63                       | 180                         | -117                     |
| 2022-2023 | 0            | 1                | -1                     | 93             | 0                  | 13                   | 3                   | 109                      | 140                         | -31                      |
| Average   | 1            | 1                | 0                      | 77             | 12                 | 10                   | 10                  | 109                      | 157                         | -48                      |